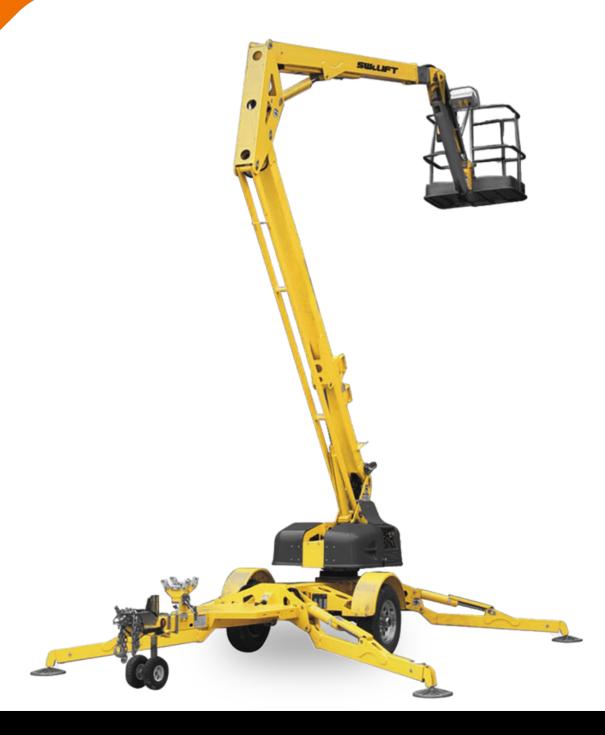

## **Towable Boom Lifts**

SWLLIFT Intelligent Equipment Co., Ltd as the world's leading designer and manufacturer of aerial work equipment, our products can be found around the world and we do our best to support and assist our customers.

## **Technical Parameters**

| Model                     | ST10Li    | ST12Li    | ST14Li    | ST16Li    |
|---------------------------|-----------|-----------|-----------|-----------|
| Max Working Height        | 12m       | 14m       | 15.8m     | 17.85m    |
| Max Platform Height       | 10m       | 12m       | 13.8m     | 15.85m    |
| Max Working Radius        | 4.5m      | 5.9m      | 6.5m      | 7m        |
| Platform Dimensions (L*W) | 0.90×0.8m | 0.9×0.8m  | 0.9×0.8m  | 0.9×0.8m  |
| Machine Weight            | 1350kg    | 1740kg    | 1980kg    | 2170kg    |
| Load Capacity             | 200kg     | 200kg     | 200kg     | 200kg     |
| LFP Battery               | 24V/250Ah | 24V/250Ah | 24V/250Ah | 24V/250Ah |
| Pump Motor Power          | 4.5kw     | 4.5kw     | 4.5kw     | 4.5kw     |
| Control Voltage           | 12V       | 12V       | 12V       | 12V       |
| Power Plus Generator      | 2kw       | 2kw       | 2kw       | 2kw       |
| Insulated Platform        | 500KV     | 500KV     | 500KV     | 500KV     |