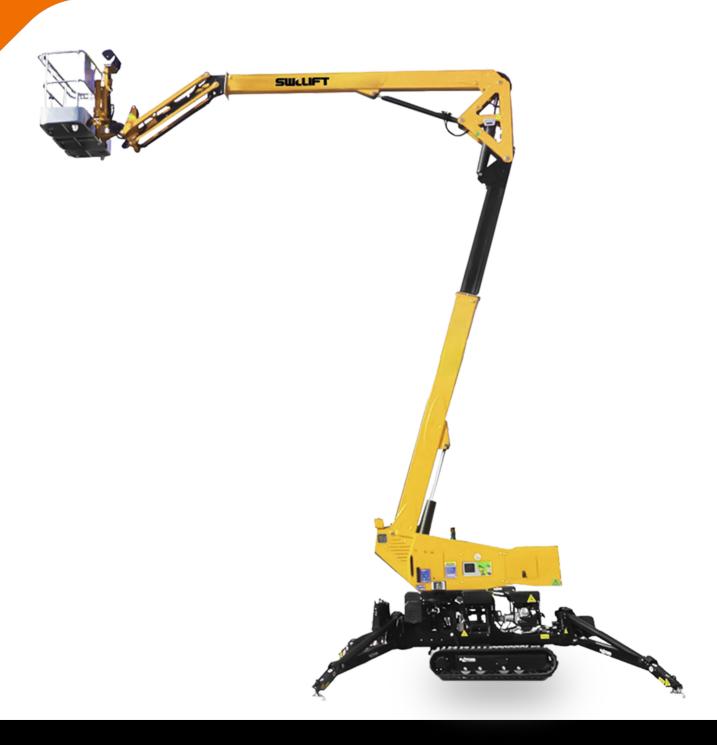

## Spider Lift

SWLLIFT Intelligent Equipment Co., Ltd as the world's leading designer and manufacturer of aerial work equipment, our products can be found around the world and we do our best to support and assist our customers.

## **Technical Parameters**

| Model                   | S14C                        | S16C                        | S19C                        | S22C                        | S26C                        |
|-------------------------|-----------------------------|-----------------------------|-----------------------------|-----------------------------|-----------------------------|
| Max Working Height      | 16m                         | 18m                         | 21m                         | 24m                         | 28m                         |
| Max Platform Height     | 14m                         | 16m                         | 19m                         | 22m                         | 26m                         |
| Max Working Radius      | 6.2m                        | 7.2m                        | 9.5m                        | 11m                         | 12.5m                       |
| form Dimensions (L*V    | 0.9X0.8X1.1m                | 0.9X0.8X1.1m                | 0.9X0.8X1.1m                | 1.2X0.8X1.1m                | 1.2X0.8X1.1m                |
| Machine Weight          | 1900kg                      | 2200kg                      | 2850kg                      | 3160kg                      | 4000kg                      |
| Load Capacity           | 200kg                       | 200kg                       | 200kg                       | 200kg                       | 200kg                       |
| Driving Speed           | 0-3.0km/h                   | 0-3.0km/h                   | 0-2.5km/h                   | 0-3.0km/h                   | 0-2.2km/h                   |
| Electric Motor          | 48V/3.3kw                   | 48V/3.3kw                   | 48V/3.3kw                   | 48V/3.3kw                   | 48V/3.3kw                   |
| LFP Battery             | 48V/420Ah                   | 48V/420Ah                   | 48V/420Ah                   | 48V/420Ah                   | 48V/420Ah                   |
| Control Voltage         | 24V                         | 24V                         | 24V                         | 24V                         | 24V                         |
| Power Plus<br>Generator | Optional Gasoline<br>Engine |
| Adjustable Crawlers     | Optional                    | Optional                    | Optional                    | Optional                    | Optional                    |