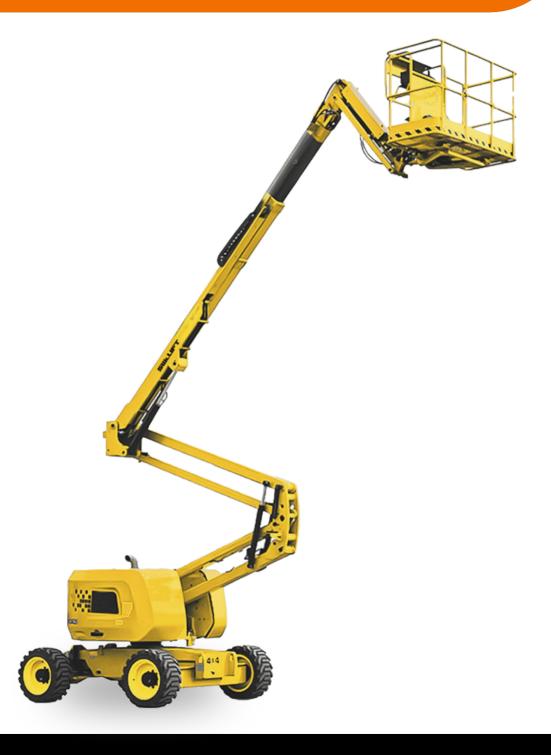

## Diesel Articulating Boom Lift

SWLLIFT Intelligent Equipment Co., Ltd as the world's leading designer and manufacturer of aerial work equipment, our products can be found around the world and we do our best to support and assist our customers.

## **Technical Parameters**

| Model                     | SV20D                        | SV24D            | SV26D                                | SV30D            | SV38D            |
|---------------------------|------------------------------|------------------|--------------------------------------|------------------|------------------|
| Max Working Height        | 22m                          | 26.2m            | 28m                                  | 32m              | 40.1m            |
| Max Platform Height       | 20m                          | 24.2m            | 26m                                  | 30m              | 38.1m            |
| Max Spanning Height       | 9.4m                         | 10.2m            | 10.2m                                | 12.2m            | 19.5m            |
| Max Operating Radius      | 12m                          | 15.4m            | 17.28m                               | 20.2m            | 21.6m            |
| Platform Dimensions (L*W) | 1.83×0.76m                   | 2.44×0.91m       | 2.44×0.91m                           | 2.44×0.91m       | 2.44×0.91m       |
| Machine Length (Stowed)   | 8.54m                        | 10.65m           | 11.7m                                | 13.1m            | 14.2m            |
| Machine Width (Stowed)    | 2.38m                        | 2.48m            | 2.58m                                | 2.49m            | 2.49m            |
| Machine Height (Stowed)   | 2.55m                        | 2.85m            | 2.97m                                | 3.22m            | 3.17m            |
| Wheel Base                | 2.4m                         | 3m               | 3m                                   | 3.66m            | 3.96m            |
| Ground Clearance (Center) | 0.4m                         | 0.4m             | 0.43m                                | 0.43m            | 0.43m            |
| Machine Weight            | (2WD) 9380kg<br>(4WD) 9500kg | 16300kg          | (2WD)<br>16800kg<br>(4WD)<br>17000kg | 18000kg          | 24500kg          |
| Load Capacity             | 230kg                        | 230kg            | 230kg                                | 230kg/480kg      | 230kg/480kg      |
| Power                     | 35.5kw/2400rp<br>m           | 43kw/2200rp<br>m | 54kw/2400rp<br>m                     | 54kw/2400rp<br>m | 54kw/2400rp<br>m |
| Control Voltage           | 12V                          | 12V              | 12V                                  | 12V              | 12V              |