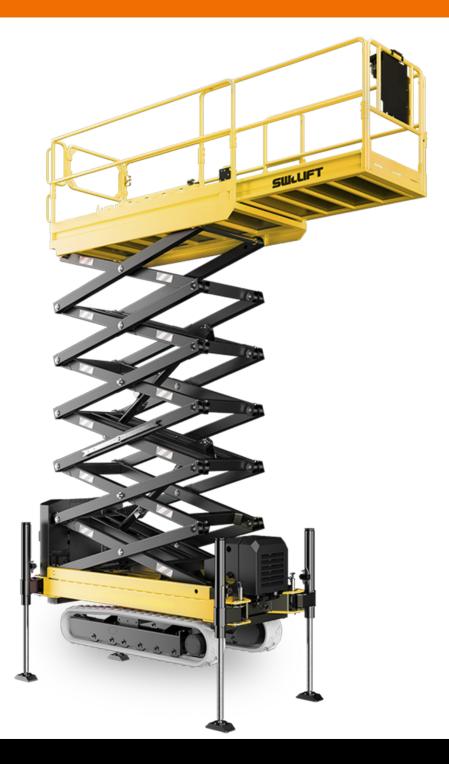

## Bi-Levelling Tracked Scissor Lift

SWLLIFT Intelligent Equipment Co., Ltd as the world's leading designer and manufacturer of aerial work equipment, our products can be found around the world and we do our best to support and assist our customers.

## **Technical Parameters**

| Model                       | SZ08TSL          | SZ10TSL          | SZ12TSL          |
|-----------------------------|------------------|------------------|------------------|
| Rated Load                  | 250kg            | 250kg            | 250kg            |
| Max Platform Height         | 8.3m             | 10m              | 12m              |
| Max Working Height          | 10.3m            | 12m              | 14m              |
| Machine Length              | 2530mm           | 2530mm           | 2530mm           |
| Machine Width (Retracted)   | 1770mm           | 1770mm           | 1770mm           |
| Machine Height (Retracted)  | 2432mm           | 2582mm           | 2712mm           |
| Platform Dimensions         | 2280×1136×1260mm | 2280×1136×1260mm | 2280×1136×1260mm |
| Length of Extended Platform | 900mm            | 900mm            | 900mm            |
| Weight                      | 3398kg           | 3698kg           | 3998kg           |
| Battery                     | 8×6V (200Ah)     | 8×6V (200Ah)     | 8×6V (200Ah)     |
| Charger                     | 30A              | 30A              | 30A              |